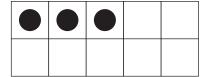

**7** I started with...

I added...

How many do I have now?

3 dots

4 more

**8** I started with...

I added...

This is what my ten-frame looks like now.