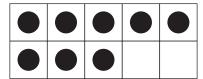

I started with...

I finished with...

How many did I add?

4 dots

(continued on next page)

NAME DATE

| Changes.   | Changes   | nage | 2 | of | 2 |
|------------|-----------|------|---|----|---|
| Cildinges, | Cilaliges | page | _ | Oi | _ |

**5** I started with...

I finished with...

How many did I add?

2 dots

**6** I started with...

I finished with...

How many did I take away?

8 dots