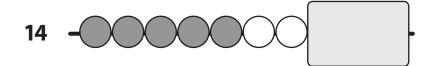

## Ten Ladybugs page 1 of 2

Look at the pictures of the gray and white ladybugs below. It looks like they are making a number rack! Fill in the correct number in the empty box to make the equation true.