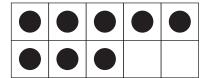

some dots

3 more

How many dots did I start with?

What did my ten-frame look like at the beginning? Fill in the dots.