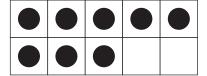

## Changes, Changes page 1 of 2

Fill in the missing number.

1

I started with...

I finished with...

How many did I add?

| DATE

2

I started with...

I finished with...

How many did I add?

3

I started with...

I finished with...

How many did I take away?

4