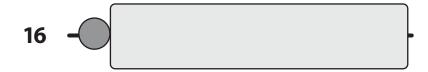

## **Ten Ladybugs** page 2 of 2

Look at this number rack. It has one row of 10 beads. How many beads are under the cover?

NAME