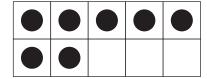

## **Ten Ladybugs** page 2 of 2

Look at this number rack. It has one row of 10 beads. How many beads are under the cover?

NAME