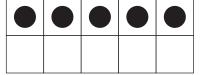

**5** I started with...

I finished with...

How many did I add?

2 dots

**6** I started with...

I finished with...

How many did I take away?

8 dots

**7** I started with...

I added...

How many do I have now?

3 dots

4 more

**8** I started with...

I added...

This is what my ten-frame looks like now.