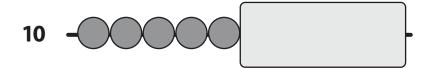

## **Ten Ladybugs** page 2 of 2

Look at this number rack. It has one row of 10 beads. How many beads are under the cover?

NAME