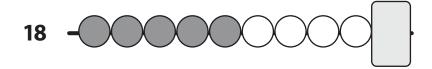

## **Ten Ladybugs** page 2 of 2

Look at this number rack. It has one row of 10 beads. How many beads are under the cover?

NAME