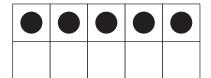

**7** I started with...

I added...

How many do I have now?

3 dots

4 more

**8** I started with...

I added...

This is what my ten-frame looks like now.