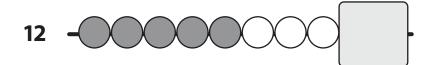

## **Ten Ladybugs** page 2 of 2

Look at this number rack. It has one row of 10 beads. How many beads are under the cover?

NAME