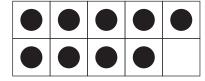

I started with...

I finished with...

How many did I add?

3

I started with...

I finished with...

How many did I take away?

4

I started with...

I finished with...

How many did I add?

4 dots

(continued on next page)

NAME DATE

| Changes.   | Changes   | nage | 2 | of | 2 |
|------------|-----------|------|---|----|---|
| Cildinges, | Cilaliges | page | _ | Oi | _ |