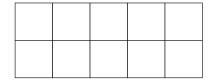

some dots

3 more

How many dots did I start with?

What did my ten-frame look like at the beginning? Fill in the dots.