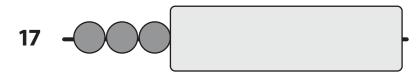

## Ten Ladybugs page 1 of 2

Look at the pictures of the gray and white ladybugs below. It looks like they are making a number rack! Fill in the correct number in the empty box to make the equation true.

## **Ten Ladybugs** page 2 of 2

Look at this number rack. It has one row of 10 beads. How many beads are under the cover?

NAME