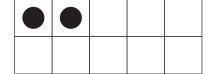

## Ten Ladybugs page 1 of 2

Look at the pictures of the gray and white ladybugs below. It looks like they are making a number rack! Fill in the correct number in the empty box to make the equation true.

| 1 |  |
|---|--|
|   |  |

| DATE

| 6 |  |  |
|---|--|--|
|   |  |  |

NAME DATE