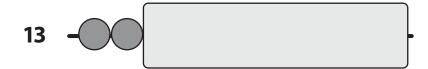

## Ten Ladybugs page 1 of 2

Look at the pictures of the gray and white ladybugs below. It looks like they are making a number rack! Fill in the correct number in the empty box to make the equation true.