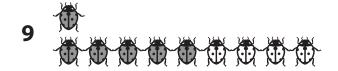

## Ten Ladybugs page 1 of 2

Look at the pictures of the gray and white ladybugs below. It looks like they are making a number rack! Fill in the correct number in the empty box to make the equation true.